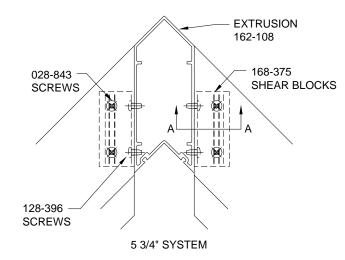

USE THESE INSTRUCTIONS IN CONJUNCTION WITH INSTALLATION INSTRUCTIONS 168-971

**REFERENCE INSTALLATION INSTRUCTIONS 168-971** SHEETS 4 & 8 FOR VERTICAL SPLICE APPLICATIONS.

**GLAZING TEMPORARIES ARE NOT INCLUDED** FOR CORNER CONDITIONS.

### 90° OUTSIDE CORNER

SHEAR BLOCK ASSEMBLY







## 90° INSIDE CORNER

SHEAR BLOCK ASSEMBLY





#### **SPANDREL ADAPTERS**



### 135° OUTSIDE CORNER

SHEAR BLOCK ASSEMBLY





#### **SPANDREL ADAPTERS**



## 168973 (SHEET 01 OF 03)

### CONFIDENTIAL AND PROPRIETARY INFORMATION KAWNEER COMPANY INC.

THESE DRAWINGS ARE THE SOLE AND EXCLUSIVE PROPERTY OF KAWNEER AND CONTAIN SENSITIVE, PRIVILEGED OR CONFIDENTIAL INFORMATION WHICH MAY BE USED ONLY FOR ITS BENEFIT. THE DISCLOSURE OF THESE DRAWINGS TO UNAUTHORIZED PERSONS IS STRICTLY PROHIBITED. THIS DOCUMENT AND ALL COPIES MUST BE RETURNED UPON DEMAND.

© COPYRIGHT KAWNEER COMPANY, INC., 2004

# 135° INSIDE CORNER

SHEAR BLOCK ASSEMBLY







1600 L·R SSG CORNER **INSTALLATION** Product Engineering & Development INSTRUCTIONS

95503-03 11/24/04

168973 (SHEET 01 OF 03)