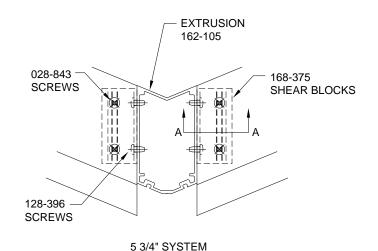

# 135° INSIDE CORNER

SHEAR BLOCK ASSEMBLY

1600 L·R SSG CORNER **INSTALLATION** Product Engineering & Development INSTRUCTIONS

95503-03 11/24/04

168973 (SHEET 01 OF 03)