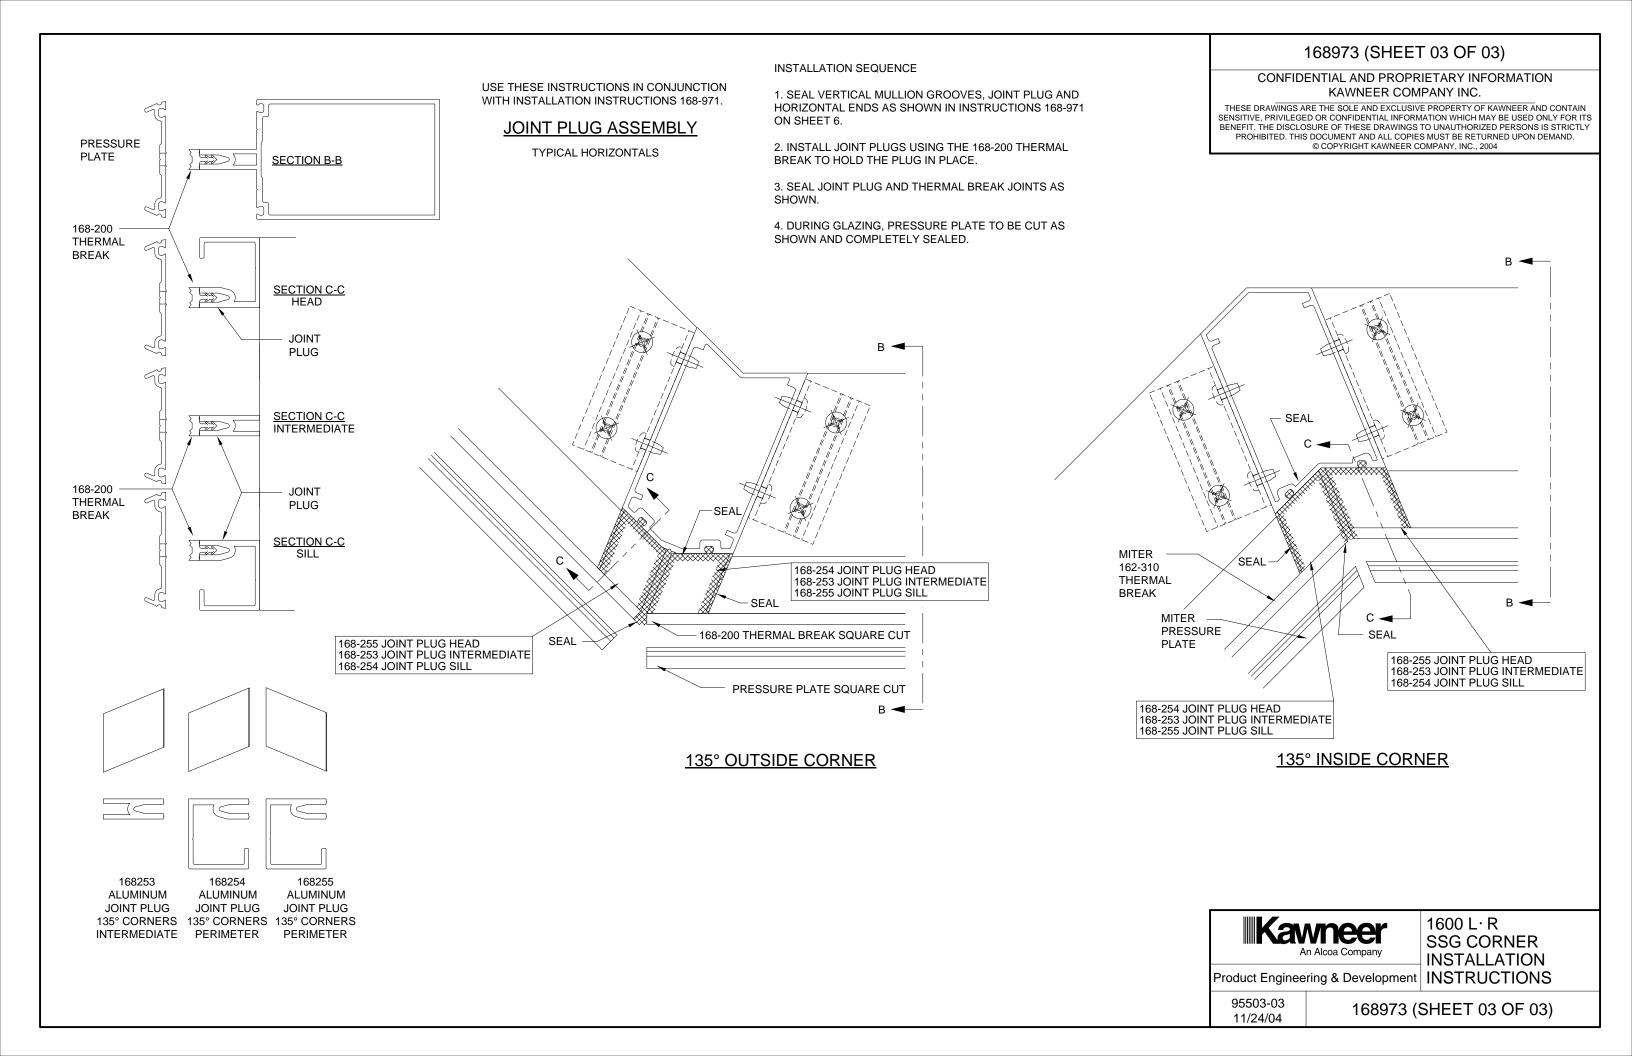

CK ASSEMBLY







## 90° INSIDE CORNER

SHEAR BLOCK ASSEMBLY





#### **SPANDREL ADAPTERS**



### 135° OUTSIDE CORNER

SHEAR BLOCK ASSEMBLY





#### **SPANDREL ADAPTERS**



## 168973 (SHEET 01 OF 03)

### CONFIDENTIAL AND PROPRIETARY INFORMATION KAWNEER COMPANY INC.

THESE DRAWINGS ARE THE SOLE AND EXCLUSIVE PROPERTY OF KAWNEER AND CONTAIN SENSITIVE, PRIVILEGED OR CONFIDENTIAL INFORMATION WHICH MAY BE USED ONLY FOR ITS BENEFIT. THE DISCLOSURE OF THESE DRAWINGS TO UNAUTHORIZED PERSONS IS STRICTLY PROHIBITED. THIS DOCUMENT AND ALL COPIES MUST BE RETURNED UPON DEMAND.

© COPYRIGHT KAWNEER COMPANY, INC., 2004

# 135° INSIDE CORNER

SHEAR BLOCK ASSEMBLY







1600 L·R SSG CORNER **INSTALLATION** Product Engineering & Development INSTRUCTIONS

95503-03 11/24/04

168973 (SHEET 01 OF 03)