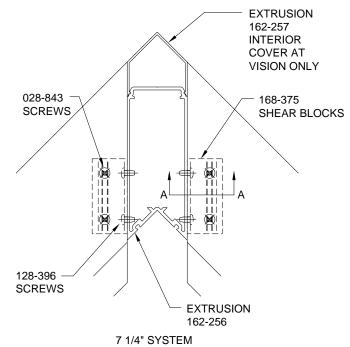

USE THESE INSTRUCTIONS IN CONJUNCTION WITH INSTALLATION INSTRUCTIONS 168-971

**REFERENCE INSTALLATION INSTRUCTIONS 168-971** SHEETS 4 & 8 FOR VERTICAL SPLICE APPLICATIONS.

**GLAZING TEMPORARIES ARE NOT INCLUDED** FOR CORNER CONDITIONS.

### 90° OUTSIDE CORNER

SHEAR BLOCK ASSEMBLY







## 90° INSIDE CORNER

SHEAR BLOCK ASSEMBLY





#### **SPANDREL ADAPTERS**



### 135° OUTSIDE CORNER

SHEAR BLOCK ASSEMBLY





#### **SPANDREL ADAPTERS**



## 168973 (SHEET 01 OF 03)

### CONFIDENTIAL AND PROPRIETARY INFORMATION KAWNEER COMPANY INC.

THESE DRAWINGS ARE THE SOLE AND EXCLUSIVE PROPERTY OF KAWNEER AND CONTAIN SENSITIVE, PRIVILEGED OR CONFIDENTIAL INFORMATION WHICH MAY BE USED ONLY FOR ITS BENEFIT. THE DISCLOSURE OF THESE DRAWINGS TO UNAUTHORIZED PERSONS IS STRICTLY PROHIBITED. THIS DOCUMENT AND ALL COPIES MUST BE RETURNED UPON DEMAND.

© COPYRIGHT KAWNEER COMPANY, INC., 2004

# 135° INSIDE CORNER

SHEAR BLOCK ASSEMBLY







1600 L·R SSG CORNER **INSTALLATION** Product Engineering & Development INSTRUCTIONS

95503-03 11/24/04

168973 (SHEET 01 OF 03)