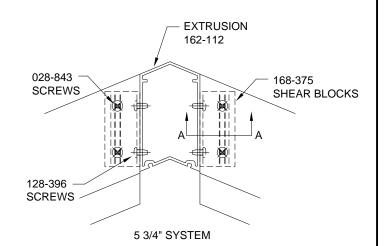

& 8 FOR VERTICAL SPLICE APPLICATIONS.

**GLAZING TEMPORARIES ARE NOT INCLUDED** FOR CORNER CONDITIONS.

### 90° OUTSIDE CORNER

SHEAR BLOCK ASSEMBLY







## 90° INSIDE CORNER

SHEAR BLOCK ASSEMBLY





#### **SPANDREL ADAPTERS**



### 135° OUTSIDE CORNER

SHEAR BLOCK ASSEMBLY





#### **SPANDREL ADAPTERS**



## 168973 (SHEET 01 OF 03)

### CONFIDENTIAL AND PROPRIETARY INFORMATION KAWNEER COMPANY INC.

THESE DRAWINGS ARE THE SOLE AND EXCLUSIVE PROPERTY OF KAWNEER AND CONTAIN SENSITIVE, PRIVILEGED OR CONFIDENTIAL INFORMATION WHICH MAY BE USED ONLY FOR ITS BENEFIT. THE DISCLOSURE OF THESE DRAWINGS TO UNAUTHORIZED PERSONS IS STRICTLY PROHIBITED. THIS DOCUMENT AND ALL COPIES MUST BE RETURNED UPON DEMAND.

© COPYRIGHT KAWNEER COMPANY, INC., 2004

# 135° INSIDE CORNER

SHEAR BLOCK ASSEMBLY







1600 L·R SSG CORNER **INSTALLATION** Product Engineering & Development INSTRUCTIONS

95503-03 11/24/04

168973 (SHEET 01 OF 03)