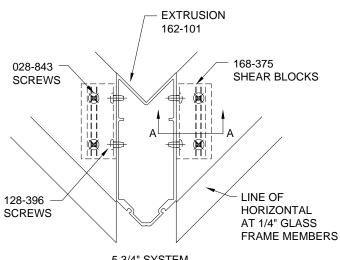

USE THESE INSTRUCTIONS IN CONJUNCTION WITH INSTALLATION INSTRUCTIONS 168-971

**REFERENCE INSTALLATION INSTRUCTIONS 168-971** SHEETS 4 & 8 FOR VERTICAL SPLICE APPLICATIONS.

**GLAZING TEMPORARIES ARE NOT INCLUDED** FOR CORNER CONDITIONS.

### 90° OUTSIDE CORNER

SHEAR BLOCK ASSEMBLY







## 90° INSIDE CORNER

SHEAR BLOCK ASSEMBLY





#### **SPANDREL ADAPTERS**



### 135° OUTSIDE CORNER

SHEAR BLOCK ASSEMBLY





#### **SPANDREL ADAPTERS**



## 168973 (SHEET 01 OF 03)

### CONFIDENTIAL AND PROPRIETARY INFORMATION KAWNEER COMPANY INC.

THESE DRAWINGS ARE THE SOLE AND EXCLUSIVE PROPERTY OF KAWNEER AND CONTAIN SENSITIVE, PRIVILEGED OR CONFIDENTIAL INFORMATION WHICH MAY BE USED ONLY FOR ITS BENEFIT. THE DISCLOSURE OF THESE DRAWINGS TO UNAUTHORIZED PERSONS IS STRICTLY PROHIBITED. THIS DOCUMENT AND ALL COPIES MUST BE RETURNED UPON DEMAND.

© COPYRIGHT KAWNEER COMPANY, INC., 2004

# 135° INSIDE CORNER

SHEAR BLOCK ASSEMBLY







1600 L·R SSG CORNER **INSTALLATION** Product Engineering & Development INSTRUCTIONS

95503-03 11/24/04

168973 (SHEET 01 OF 03)