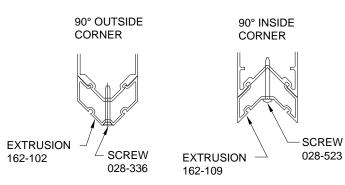

### 90° OUTSIDE CORNER

SHEAR BLOCK ASSEMBLY

## 90° INSIDE CORNER

SHEAR BLOCK ASSEMBLY