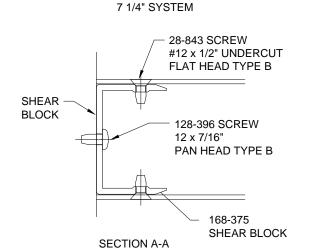

USE THESE INSTRUCTIONS IN CONJUNCTION WITH INSTALLATION INSTRUCTIONS 168-971

**REFERENCE INSTALLATION INSTRUCTIONS 168-971** SHEETS 4 & 8 FOR VERTICAL SPLICE APPLICATIONS.

**GLAZING TEMPORARIES ARE NOT INCLUDED** FOR CORNER CONDITIONS.

### 90° OUTSIDE CORNER

SHEAR BLOCK ASSEMBLY







## 90° INSIDE CORNER

SHEAR BLOCK ASSEMBLY





#### **SPANDREL ADAPTERS**



### 135° OUTSIDE CORNER

SHEAR BLOCK ASSEMBLY





#### **SPANDREL ADAPTERS**



## 168973 (SHEET 01 OF 03)

### CONFIDENTIAL AND PROPRIETARY INFORMATION KAWNEER COMPANY INC.

THESE DRAWINGS ARE THE SOLE AND EXCLUSIVE PROPERTY OF KAWNEER AND CONTAIN SENSITIVE, PRIVILEGED OR CONFIDENTIAL INFORMATION WHICH MAY BE USED ONLY FOR ITS BENEFIT. THE DISCLOSURE OF THESE DRAWINGS TO UNAUTHORIZED PERSONS IS STRICTLY PROHIBITED. THIS DOCUMENT AND ALL COPIES MUST BE RETURNED UPON DEMAND.

© COPYRIGHT KAWNEER COMPANY, INC., 2004

# 135° INSIDE CORNER

SHEAR BLOCK ASSEMBLY







1600 L·R SSG CORNER **INSTALLATION** Product Engineering & Development INSTRUCTIONS

95503-03 11/24/04

168973 (SHEET 01 OF 03)