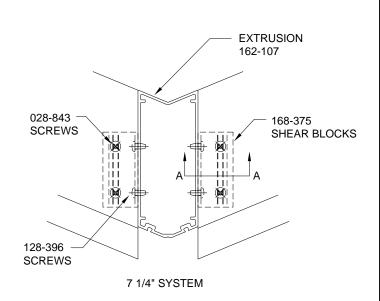

# 135° INSIDE CORNER

SHEAR BLOCK ASSEMBLY

1600 L·R SSG CORNER **INSTALLATION** Product Engineering & Development INSTRUCTIONS

95503-03 11/24/04

168973 (SHEET 01 OF 03)