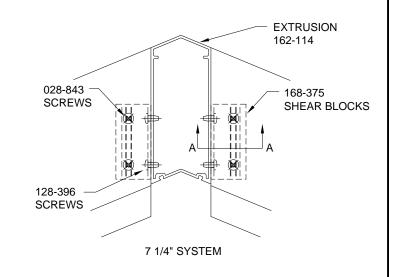

8 FOR VERTICAL SPLICE APPLICATIONS.

**GLAZING TEMPORARIES ARE NOT INCLUDED** FOR CORNER CONDITIONS.

### 90° OUTSIDE CORNER

SHEAR BLOCK ASSEMBLY







## 90° INSIDE CORNER

SHEAR BLOCK ASSEMBLY





#### **SPANDREL ADAPTERS**



### 135° OUTSIDE CORNER

SHEAR BLOCK ASSEMBLY





#### **SPANDREL ADAPTERS**



## 168973 (SHEET 01 OF 03)

### CONFIDENTIAL AND PROPRIETARY INFORMATION KAWNEER COMPANY INC.

THESE DRAWINGS ARE THE SOLE AND EXCLUSIVE PROPERTY OF KAWNEER AND CONTAIN SENSITIVE, PRIVILEGED OR CONFIDENTIAL INFORMATION WHICH MAY BE USED ONLY FOR ITS BENEFIT. THE DISCLOSURE OF THESE DRAWINGS TO UNAUTHORIZED PERSONS IS STRICTLY PROHIBITED. THIS DOCUMENT AND ALL COPIES MUST BE RETURNED UPON DEMAND.

© COPYRIGHT KAWNEER COMPANY, INC., 2004

# 135° INSIDE CORNER

SHEAR BLOCK ASSEMBLY







1600 L·R SSG CORNER **INSTALLATION** Product Engineering & Development INSTRUCTIONS

95503-03 11/24/04

168973 (SHEET 01 OF 03)