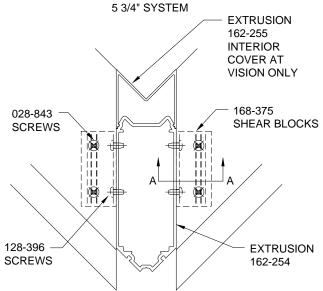

USE THESE INSTRUCTIONS IN CONJUNCTION WITH INSTALLATION INSTRUCTIONS 168-971

**REFERENCE INSTALLATION INSTRUCTIONS 168-971** SHEETS 4 & 8 FOR VERTICAL SPLICE APPLICATIONS.

**GLAZING TEMPORARIES ARE NOT INCLUDED** FOR CORNER CONDITIONS.

### 90° OUTSIDE CORNER

SHEAR BLOCK ASSEMBLY







## 90° INSIDE CORNER

SHEAR BLOCK ASSEMBLY





#### **SPANDREL ADAPTERS**



### 135° OUTSIDE CORNER

SHEAR BLOCK ASSEMBLY





#### **SPANDREL ADAPTERS**



## 168973 (SHEET 01 OF 03)

### CONFIDENTIAL AND PROPRIETARY INFORMATION KAWNEER COMPANY INC.

THESE DRAWINGS ARE THE SOLE AND EXCLUSIVE PROPERTY OF KAWNEER AND CONTAIN SENSITIVE, PRIVILEGED OR CONFIDENTIAL INFORMATION WHICH MAY BE USED ONLY FOR ITS BENEFIT. THE DISCLOSURE OF THESE DRAWINGS TO UNAUTHORIZED PERSONS IS STRICTLY PROHIBITED. THIS DOCUMENT AND ALL COPIES MUST BE RETURNED UPON DEMAND.

© COPYRIGHT KAWNEER COMPANY, INC., 2004

# 135° INSIDE CORNER

SHEAR BLOCK ASSEMBLY







1600 L·R SSG CORNER **INSTALLATION** Product Engineering & Development INSTRUCTIONS

95503-03 11/24/04

168973 (SHEET 01 OF 03)