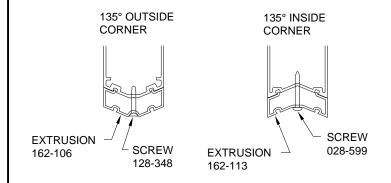

### 135° OUTSIDE CORNER

SHEAR BLOCK ASSEMBLY

# 135° INSIDE CORNER

SHEAR BLOCK ASSEMBLY

1600 L·R SSG CORNER **INSTALLATION** Product Engineering & Development INSTRUCTIONS

95503-03 11/24/04

168973 (SHEET 01 OF 03)